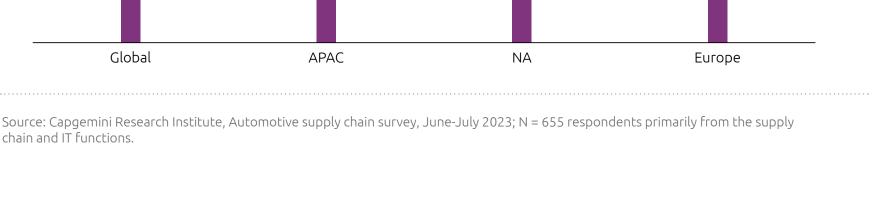

## chain to enable data-driven decision-making PERCENTAGE OF RESPONDENTS THAT STATE THAT THEY HAVE A MATURE INTELLIGENT SUPPLY CHAIN ENABLING DATA-DRIVEN DECISION-MAKING

45%

54%

55%

Only half of our respondents have a mature intelligent supply