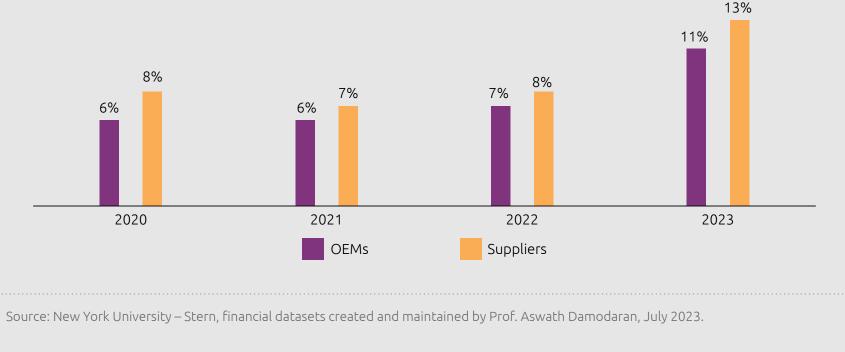

### COST OF CAPITAL/SALES (WACC), OEMS VS. SUPPLIERS

However, this is a risky strategy considering the increasing cost of capital

Sustainable strategy adoption for supply chains has been stagnating.

Sustainability efforts have taken a backseat for

organizations amid supply chain crises.