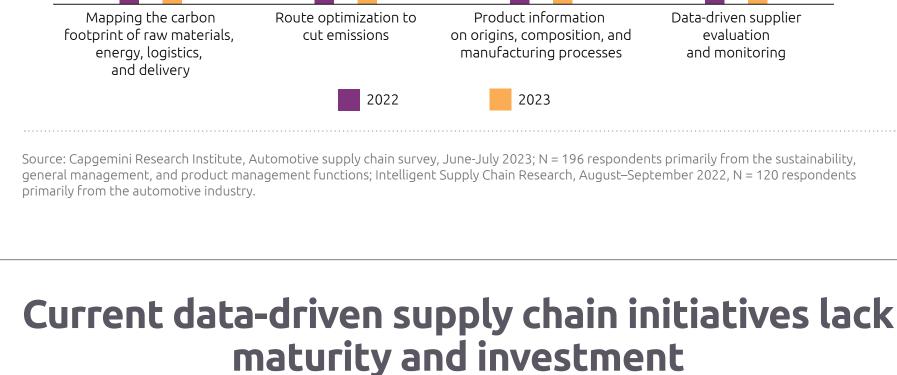

PERCENTAGE OF RESPONDENTS WHO ARE FULLY OR PARTIALLY DEPLOYING THE FOLLOWING SUPPLY CHAIN SUSTAINABILITY INITIATIVES, 2023 VS. 2022

## 59% 63% 52% 58% 59% 60%

69%

70%

53%