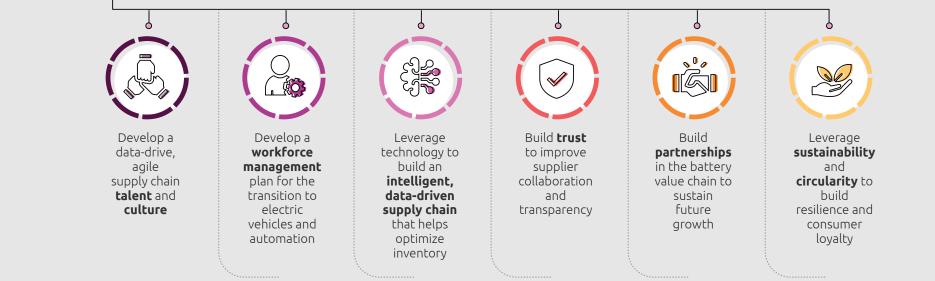

## How can the automotive supply chain become a source of competitive advantage?

We suggest a few key areas for automotive organizations to improve their supply chains amid volatile environment

Source: Capgemini Research Institute analysis.