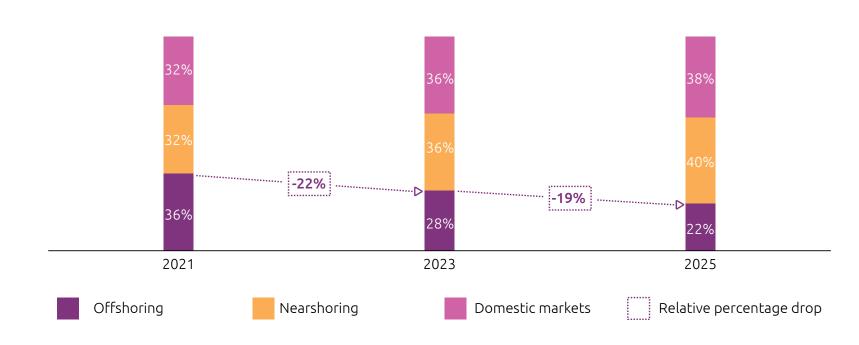

## The automotive industry has been reducing their reliance on procurement from offshore locations

### DISTRIBUTION OF PROCUREMENT LOCATION IN TERMS OF DOLLAR VALUE

Procurement from offshore locations has fallen by 22 percent over the past two years

Source: Capgemini Research Institute, Automotive supply chain survey, June-July 2023; N = 592 respondents, primarily from the supply chain function.