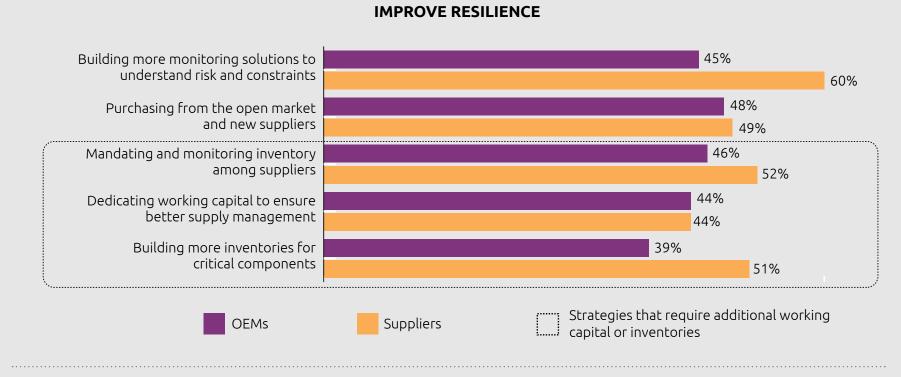

# Automotive organizations are also boosting inventories, as a short-term resilience strategy

require additional working capital

PERCENTAGE OF EXECUTIVES ADOPTING THE FOLLOWING SHORT-TERM STRATEGIES TO

Three of the top five short-term crisis-management strategies

Source: Capgemini Research Institute, Automotive supply chain survey, June-July 2023; N = 1,004 respondents.