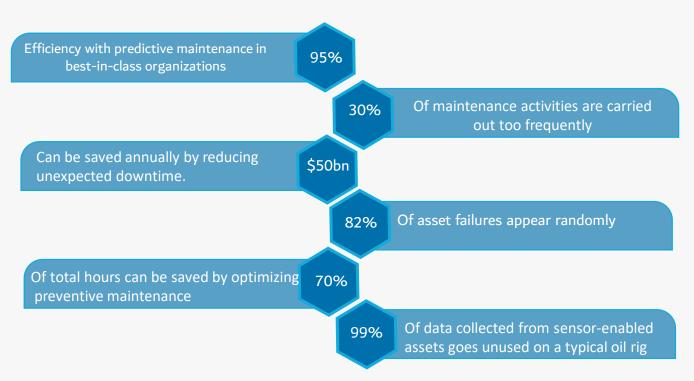

Within the utility industry, many of our clients face a similar set of challenges relating to their assets...



IBM Maximo helps you solve these issues through the Asset Performance Management (APM) Solution...





# The goal is to **extend the life** of the asset

## 1. MANAGE

Increase the efficiency of managing your asset work, history, and maintenance to make them more effective.

15 to 20%

Increase in productivity

#### 2. MONITOR

Observe your assets continuously, with realtime alerts when problems and maintenance arise. 24/7

Monitoring of your structures and assets

# 3. HEALTH

Assessments of the capabilities and lifecycle of your assets to ensure they maintain operating to a high standard.

30%

Reduction in time for risk assessments

### 4. PREDICT

Maximo Predict gives you the ability to foresee impending issues and act before they interrupt your business. 70%

Improvement in detecti