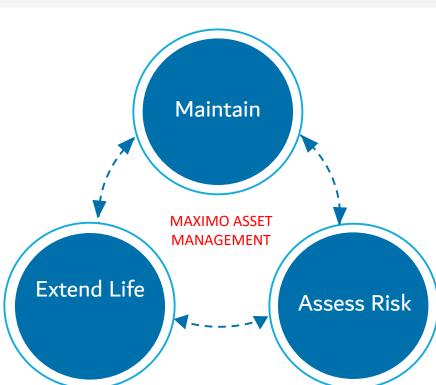

Within the utility industry, many of our clients face a similar set of challenges relating to their assets...



IBM Maximo helps you solve these issues through the Asset Performance Management (APM) Solution...





# The goal is to **extend the life** of the asset

## 1. MANAGE

Increase the efficiency of managing your asset work, history, and maintenance to make them more effective.

15 to 20%

Increase in productivity

#### 2. MONITOR

Observe your assets continuously, with realtime alerts when problems and maintenance arise. 24/7

Monitoring of your structures and assets

# 3. HEALTH

Assessments of the capabilities and lifecycle of your assets to ensure they maintain operating to a high standard.

30%

Reduction in time for risk assessments

### 4. PREDICT

Maximo Predict gives you the ability to foresee impending issues and act before they interrupt your business. 70%

Improvement in detection accuracy

# 15 - 30% overall cost reduction on maintenance realised by clients