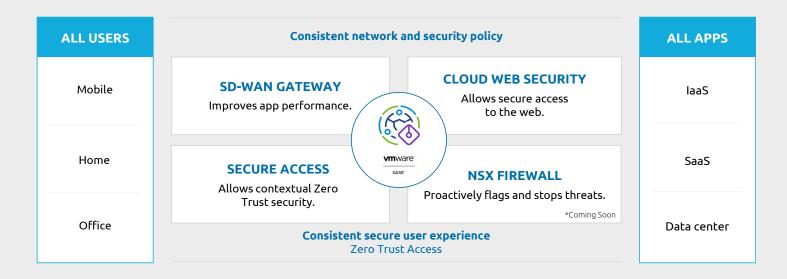

# A cohesive multi-cloud network that's fast – and highly secure

Capgemini's SASE solution, powered by VMware SASE Solutions, is the answer. It combines VMware's SDWAN and SASE solution with Capgemini's expertise and managed services to provide a flexible, multi-cloud service model. The partnership improves application performance and ensures end-to-end dynamic security

A cohesive integrated network removes legacy complexity and drives secure network consistency.

## Improve business performance with SASE

Secure end-to-end connectivity improves the digital user experience, drives improved IT efficiency, and protects against advanced threats, while offering software-defined scalability.